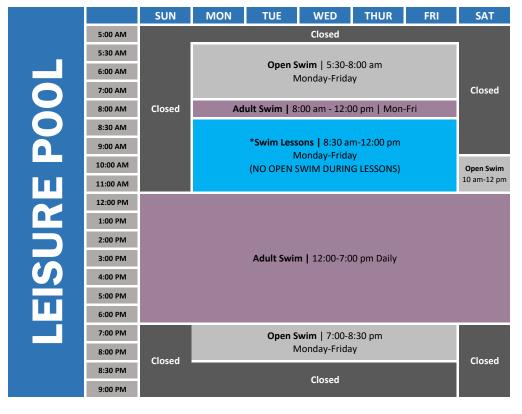

### **SUMMER SCHEDULE 2024**

|      |          | SUN                                  | MON                                                                                   | TUE | WED | THUR | FRI | SAT                      |  |  |
|------|----------|--------------------------------------|---------------------------------------------------------------------------------------|-----|-----|------|-----|--------------------------|--|--|
|      | 5:00 AM  |                                      | Closed                                                                                |     |     |      |     | Closed                   |  |  |
|      | 5:30 AM  | Closed                               | <b>Open Swim</b>   5:30-8:00 am<br>Monday-Friday                                      |     |     |      |     |                          |  |  |
|      | 6:00 AM  |                                      |                                                                                       |     |     |      |     |                          |  |  |
|      | 7:00 AM  |                                      |                                                                                       |     |     |      |     |                          |  |  |
|      | 8:00 AM  |                                      | Adult Swim/DDST Practice   8:00-10:00 am<br>Monday-Friday (limited lane availability) |     |     |      |     |                          |  |  |
| POOL | 9:00 AM  |                                      |                                                                                       |     |     |      |     |                          |  |  |
|      | 10:00 AM |                                      | DDST Practice   10:00 am-12:00 pm<br>Monday-Friday (limited lane availability)        |     |     |      |     | Open Swim<br>10 am-12 pm |  |  |
|      | 11:00 AM |                                      |                                                                                       |     |     |      |     |                          |  |  |
|      | 12:00 PM |                                      |                                                                                       |     |     |      |     |                          |  |  |
|      | 1:00 PM  | Adult/Lap Swim   12:00-7:00 pm Daily |                                                                                       |     |     |      |     |                          |  |  |
| AP   | 2:00 PM  |                                      |                                                                                       |     |     |      |     |                          |  |  |
|      | 3:00 PM  |                                      |                                                                                       |     |     |      |     |                          |  |  |
|      | 4:00 PM  |                                      |                                                                                       |     |     |      |     |                          |  |  |
|      | 5:00 PM  |                                      |                                                                                       |     |     |      |     |                          |  |  |
|      | 6:00 PM  |                                      |                                                                                       |     |     |      |     |                          |  |  |
|      | 7:00 PM  | Closed                               | <b>Open Swim</b>   7:00-8:30 pm<br>Monday-Friday                                      |     |     |      |     | - Closed                 |  |  |
|      | 8:00 PM  |                                      |                                                                                       |     |     |      |     |                          |  |  |
|      | 8:30 PM  |                                      | Closed                                                                                |     |     |      |     |                          |  |  |
|      | 9:00 PM  |                                      | Closed                                                                                |     |     |      |     |                          |  |  |